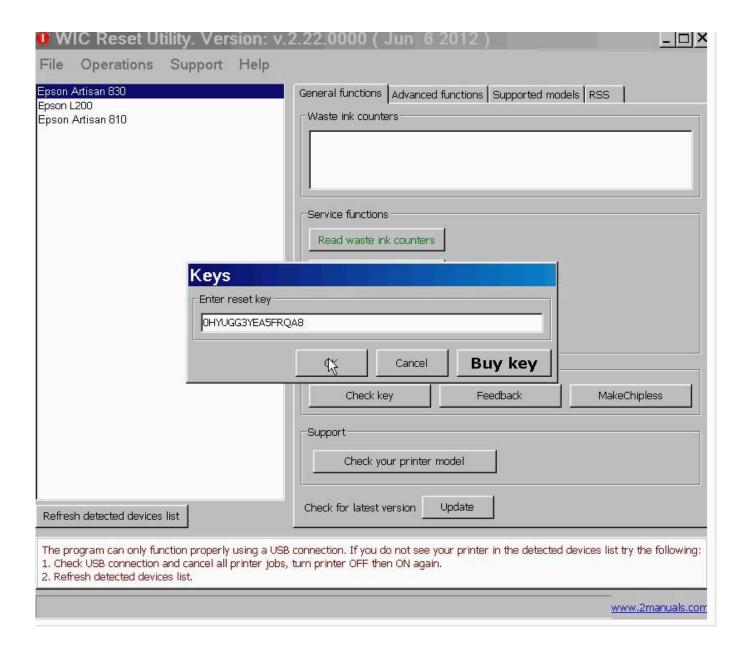

If you ally infatuation such a referred epson user guide nx430 ebook that will ... Reset Epson Stylus NX430 Waste Ink Pad Counter by Reset Printer 1 year ago 4 .... Another sheet with the reset printer's IP address is printed out. Why is My Epson Printer Not Printing. Make use of only the legal- .... defaults. You can choose which settings to reset or reset them all. ... home button, then press the arrow buttons to select Setup and press the OK button. 176.. The waste ink pad counter error limits the functionality of the printer once it exceeds 101%. This software will reset the counters to 0 so you can use your printer ...

## reset epson 13150

Watch video as an example How to reset Epson L220 printer waste ink counters (50 seconds). All supported models can be reset this way: .... Remove all of the ink cartridges from the printer. This will ensure that all cartridge-related errors will be reset after applying the alternate firmware.. EPSON PRINTER REPAIR SERVICE · To reset Epson Waste Ink Pads Error with our reusable Adjprog reset & WIC reset programs · The following Printer resets can .... How to Make Your Own Epson Chip Resetter | Techwalla. Epson ink cartridges have a memory chip that tells the printer how much ink is left in the cartridge.. How to Reset Epson Printers. Epson produces many models of inkjet and laser printers that are ideal for business use. On occasion, you may experience printer .... 2- Plug the power cable back in the printer. Sometimes, these steps can reset the printer showing a "paper jam" error.. Resetting Control Panel Defaults · Solving Setup Problems · Noise After Ink Installation · Software Installation Problems · Control Panel Setup Problems. You can see on our website, we provide the WIC RESET UTILITY software so you can reset this issue by yourself when the Waste Ink Counter come back to 0%, ... 41768eb820